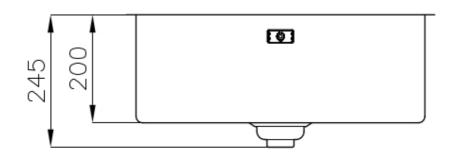

### **DETAILS**

| Coloring               | Gun Metal                                                       |
|------------------------|-----------------------------------------------------------------|
| Edge/Installation Type | Flush-mount   Top-mount                                         |
| Finish                 | PVD                                                             |
| Material               | AISI 304 stainless steel                                        |
| Texture                | Foster brushed                                                  |
| Base                   | 60 cm                                                           |
| Dimensions             | 570x440 mm                                                      |
| Standard fittings      | Fixing hooks, gasket, drain, overflow and siphon, boxed packing |
| Mixer holes            | No standard holes                                               |
|                        |                                                                 |

| Built-in hole                 | View technical data sheet                                                                                                                                                                                                                                                                                                                      |
|-------------------------------|------------------------------------------------------------------------------------------------------------------------------------------------------------------------------------------------------------------------------------------------------------------------------------------------------------------------------------------------|
| Drainer                       | No                                                                                                                                                                                                                                                                                                                                             |
| Width                         | 57 cm                                                                                                                                                                                                                                                                                                                                          |
| Bowl dimension                | 530x400mm                                                                                                                                                                                                                                                                                                                                      |
| Number of bowls               | 1 bowl                                                                                                                                                                                                                                                                                                                                         |
| Waste fitting                 | Drain SPACE 3,5"                                                                                                                                                                                                                                                                                                                               |
| Notes:                        | As the product consists of a single seamless steel surface with no gaps or interstices, the use of garbage disposal and waste fitting with automatic control is not permitted.                                                                                                                                                                 |
| FEATURES                      |                                                                                                                                                                                                                                                                                                                                                |
| Gun Metal                     | The Gun Metal finish is obtained by treating steel with a physical process called PVD (Phisical Vacuum Deposition) which deposits particles of noble metals on the surface. The result is a unique and refined aesthetic effect, and an improvement of the mechanical properties of the steel which is more resistant to impact and scratches. |
| ONE SEAMLESS STEEL<br>SURFACE | The waste-fitting and overflow are moulded on the sink. The product is therefore made out of one seamless steel surface, without gaps or interstices. A great plus in terms of hygiene.                                                                                                                                                        |
| Deep bowls                    | This bowls reach an important depth, over 20 cm, thanks to the advanced production technology, that can be offer great capiency and practicity in all the washing operations.                                                                                                                                                                  |
| High thickness                | Imm thick steel. A significant thickness, which guarantees the maximum sturdiness and durability.                                                                                                                                                                                                                                              |
| Perimetral overflow           | The overflow is always a security on the Foster sinks that prevents the overflow of water in case of oversights. The perimeter drain solution improves aesthetics thanks to its square and essential shape.                                                                                                                                    |