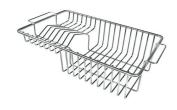

**GRILLE POR.ASSIETTES INOX** mm214x379

**GRILLE PORTE-ASSIETTES INOX** 250x425 A100 B01

**GRILLE PORTE-ASSIETTES INOX** 25x35

A100 A54 \* only in combination with the accessory A644 F04

PLANCHE DE DECOUPE DOUBLE **HDPE** A644 A01