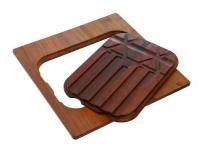

**GRILLE POR.ASSIETTES INOX** mm214x379

**GRILLE PORTE-ASSIETTES INOX** 250x425 A100 B01

**GRILLE PORTE-ASSIETTES INOX** 25x35

A100 A54 \* only in combination with the accessory A644 F04

PLANCHE DE DECOUPE DOUBLE **HDPE** A644 A01

PLANCHE DE DECOUPE DOUBLE IROKO

A644 F04

PLANCHE DE DECOUPE CRYSTAL 23x41 CM

A631 C00

**CUVETTE INOX PERFOREE** 

A151 F00

\* only in combination with the accessory A644 A01

KIT RÂPES ET PLANCHE DE DECOUPE HDPE