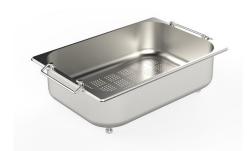

### **OPTIONAL ACCESSORIES**

**CUVETTE PERFOREE INOX** A154 F00 \* only in combination with the accessory A644 F04

**CUVETTE PLASTIQUE BLANCHE** A153 A00

A100 C03 \* only in combination with the accessory A644 A01

A159 A01 \* only in combination with the accessory A644 A01

PANIER INOX POUR CUVE 34x40 CM

A611 F00

PLANCHE DE DECOUPE DOUBLE IROKO

A644 F44