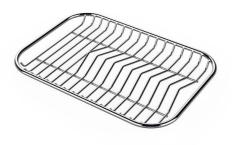

**GRILLE POR.ASSIETTES INOX** mm214x379

**GRILLE PORTE-ASSIETTES INOX** 250x425 A100 B01

**GRILLE PORTE-ASSIETTES INOX** 25x35

A100 A54 \* only in combination with the accessory A644 F04

PLANCHE DE DECOUPE DOUBLE **HDPE** A644 A01