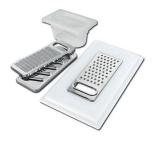

**GRILLE POR.ASSIETTES INOX** mm214x379

**GRILLE PORTE-ASSIETTES INOX** 250x425 A100 B01

**GRILLE PORTE-ASSIETTES INOX** 25x35

A100 A54 \* only in combination with the accessory A644 F04

PLANCHE DE DECOUPE DOUBLE **HDPE** A644 A01

PLANCHE DE DECOUPE DOUBLE IROKO

A644 F04

PLANCHE DE DECOUPE CRYSTAL 23x41 CM

A631 C00

**CUVETTE INOX PERFOREE** 

A151 F00

\* only in combination with the accessory A644 A01

KIT RÂPES ET PLANCHE DE DECOUPE HDPE