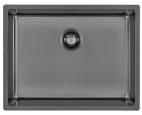

### **INTRIGO 530 GUN METAL**

Kitchen Sinks

Code: N453 F46

VASCA INTRIGO mm 530x400 R12 À FLEUR GUNMETAL

### **DETAILS**

| Coloring               | Gun Metal                                                       |
|------------------------|-----------------------------------------------------------------|
| Edge/Installation Type | Flush-mount   Top-mount                                         |
| Finish                 | PVD                                                             |
| Material               | AISI 304 stainless steel                                        |
| Texture                | Foster brushed                                                  |
| Base                   | 60 cm                                                           |
| Dimensions             | 570x440 mm                                                      |
| Standard fittings      | Fixing hooks, gasket, drain, overflow and siphon, boxed packing |
| Mixer holes            | No standard holes                                               |
|                        |                                                                 |