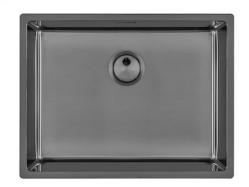

### **INTRIGO 530 GUN METAL**

Kitchen Sinks

Code: N453 F46

VASCA INTRIGO mm 530x400 R12 À FLEUR GUNMETAL

### **DETAILS**

| Coloring               | Gun Metal                                                       |
|------------------------|-----------------------------------------------------------------|
| Edge/Installation Type | Flush-mount   Top-mount                                         |
| Finish                 | PVD                                                             |
| Material               | AISI 304 stainless steel                                        |
| Texture                | Foster brushed                                                  |
| Base                   | 60 cm                                                           |
| Dimensions             | 570x440 mm                                                      |
| Standard fittings      | Fixing hooks, gasket, drain, overflow and siphon, boxed packing |
| Mixer holes            | No standard holes                                               |
|                        |                                                                 |