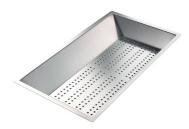

### **OPTIONAL ACCESSORIES**

**CUVETTE PERFOREE INOX** A154 F00 \* only in combination with the accessory A644 F04

**CUVETTE PLASTIQUE BLANCHE** A153 A00

A100 C03 \* only in combination with the accessory A644 A01

A159 A01 \* only in combination with the accessory A644 A01

PANIER INOX POUR CUVE 34x40 CM

A611 F00

PLANCHE DE DECOUPE DOUBLE IROKO

A644 F44