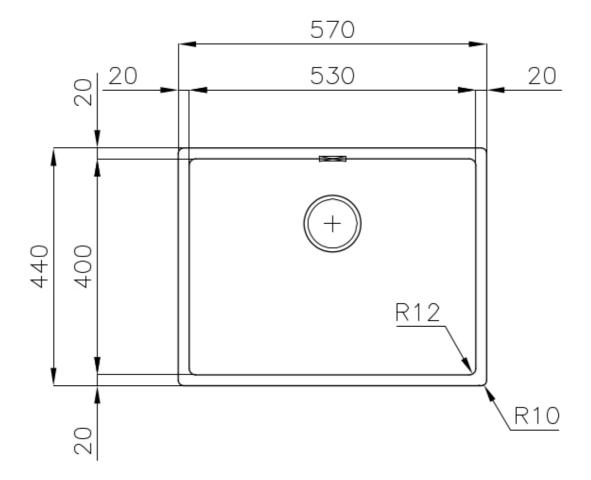

### **DETAILS**

| Coloring               | Gun Metal                                                       |
|------------------------|-----------------------------------------------------------------|
| Edge/Installation Type | Flush-mount   Top-mount                                         |
| Finish                 | PVD                                                             |
| Material               | AISI 304 stainless steel                                        |
| Texture                | Foster brushed                                                  |
| Base                   | 60 cm                                                           |
| Dimensions             | 570x440 mm                                                      |
| Standard fittings      | Fixing hooks, gasket, drain, overflow and siphon, boxed packing |
| Mixer holes            | No standard holes                                               |
|                        |                                                                 |

| Built-in hole                 | View technical data sheet                                                                                                                                                                                                                                                                                                                      |
|-------------------------------|------------------------------------------------------------------------------------------------------------------------------------------------------------------------------------------------------------------------------------------------------------------------------------------------------------------------------------------------|
| Drainer                       | No                                                                                                                                                                                                                                                                                                                                             |
| Width                         | 57 cm                                                                                                                                                                                                                                                                                                                                          |
| Bowl dimension                | 530x400mm                                                                                                                                                                                                                                                                                                                                      |
| Number of bowls               | 1 bowl                                                                                                                                                                                                                                                                                                                                         |
| Waste fitting                 | Drain SPACE 3,5"                                                                                                                                                                                                                                                                                                                               |
| Notes:                        | As the product consists of a single seamless steel surface with no gaps or interstices, the use of garbage disposal and waste fitting with automatic control is not permitted.                                                                                                                                                                 |
| FEATURES                      |                                                                                                                                                                                                                                                                                                                                                |
| Gun Metal                     | The Gun Metal finish is obtained by treating steel with a physical process called PVD (Phisical Vacuum Deposition) which deposits particles of noble metals on the surface. The result is a unique and refined aesthetic effect, and an improvement of the mechanical properties of the steel which is more resistant to impact and scratches. |
| ONE SEAMLESS STEEL<br>SURFACE | The waste-fitting and overflow are moulded on the sink. The product is therefore made out of one seamless steel surface, without gaps or interstices. A great plus in terms of hygiene.                                                                                                                                                        |
| Deep bowls                    | This bowls reach an important depth, over 20 cm, thanks to the advanced production technology, that can be offer great capiency and practicity in all the washing operations.                                                                                                                                                                  |
| High thickness                | Imm thick steel. A significant thickness, which guarantees the maximum sturdiness and durability.                                                                                                                                                                                                                                              |
| Perimetral overflow           | The overflow is always a security on the Foster sinks that prevents the overflow of water in case of oversights. The perimeter drain solution improves aesthetics thanks to its square and essential shape.                                                                                                                                    |