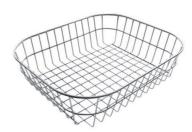

### **OPTIONAL ACCESSORIES**

**CUVETTE PERFOREE INOX** A154 F00 \* only in combination with the accessory A644 F04

**CUVETTE PLASTIQUE BLANCHE** A153 A00

A100 C03 \* only in combination with the accessory A644 A01

A159 A01 \* only in combination with the accessory A644 A01

PANIER INOX POUR CUVE 34x40 CM

A611 F00

PLANCHE DE DECOUPE DOUBLE IROKO

A644 F44