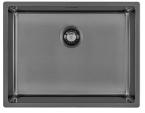

### **INTRIGO 530 GUN METAL**

Kitchen Sinks

Code: N453 F46

VASCA INTRIGO mm 530x400 R12 À FLEUR GUNMETAL

### **DETAILS**

| Coloring               | Gun Metal                                                       |
|------------------------|-----------------------------------------------------------------|
| Edge/Installation Type | Flush-mount   Top-mount                                         |
| Finish                 | PVD                                                             |
| Material               | AISI 304 stainless steel                                        |
| Texture                | Foster brushed                                                  |
| Base                   | 60 cm                                                           |
| Dimensions             | 570x440 mm                                                      |
| Standard fittings      | Fixing hooks, gasket, drain, overflow and siphon, boxed packing |
| Mixer holes            | No standard holes                                               |
|                        |                                                                 |