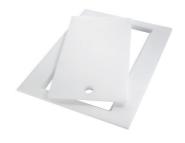

**GRILLE POR.ASSIETTES INOX** mm214x379

**GRILLE PORTE-ASSIETTES INOX** 250x425 A100 B01

**GRILLE PORTE-ASSIETTES INOX** 25x35

A100 A54 \* only in combination with the accessory A644 F04

PLANCHE DE DECOUPE DOUBLE **HDPE** A644 A01

PLANCHE DE DECOUPE DOUBLE IROKO

A644 F04

PLANCHE DE DECOUPE CRYSTAL 23x41 CM

A631 C00

**CUVETTE INOX PERFOREE** 

A151 F00

\* only in combination with the accessory A644 A01

KIT RÂPES ET PLANCHE DE DECOUPE HDPE