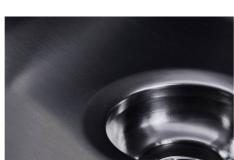

| Built-in hole                 | View technical data sheet                                                                                                                                                                                                                                                                                                                      |
|-------------------------------|------------------------------------------------------------------------------------------------------------------------------------------------------------------------------------------------------------------------------------------------------------------------------------------------------------------------------------------------|
| Drainer                       | No                                                                                                                                                                                                                                                                                                                                             |
| Width                         | 57 cm                                                                                                                                                                                                                                                                                                                                          |
| Bowl dimension                | 530x400mm                                                                                                                                                                                                                                                                                                                                      |
| Number of bowls               | 1 bowl                                                                                                                                                                                                                                                                                                                                         |
| Waste fitting                 | Drain SPACE 3,5"                                                                                                                                                                                                                                                                                                                               |
| Notes:                        | As the product consists of a single seamless steel surface with no gaps or interstices, the use of garbage disposal and waste fitting with automatic control is not permitted.                                                                                                                                                                 |
| FEATURES                      |                                                                                                                                                                                                                                                                                                                                                |
| Gun Metal                     | The Gun Metal finish is obtained by treating steel with a physical process called PVD (Phisical Vacuum Deposition) which deposits particles of noble metals on the surface. The result is a unique and refined aesthetic effect, and an improvement of the mechanical properties of the steel which is more resistant to impact and scratches. |
| ONE SEAMLESS STEEL<br>SURFACE | The waste-fitting and overflow are moulded on the sink. The product is therefore made out of one seamless steel surface, without gaps or interstices. A great plus in terms of hygiene.                                                                                                                                                        |
| Deep bowls                    | This bowls reach an important depth, over 20 cm, thanks to the advanced production technology, that can be offer great capiency and practicity in all the washing operations.                                                                                                                                                                  |
| High thickness                | Imm thick steel. A significant thickness, which guarantees the maximum sturdiness and durability.                                                                                                                                                                                                                                              |
| Perimetral overflow           | The overflow is always a security on the Foster sinks that prevents the overflow of water in case of oversights. The perimeter drain solution improves aesthetics thanks to its square and essential shape.                                                                                                                                    |

| Save space system   | Drain and siphon are designed to leave as much space as possible in the under-sink area, more and more useful today for theseparate waste collection systems.                                         |
|---------------------|-------------------------------------------------------------------------------------------------------------------------------------------------------------------------------------------------------|
| Small radius        | Bowls with squared shapes with a modern design and an increased capacity, for a minimal aesthetics connected with an extreme practicity.                                                              |
| Space waste fitting | The elegant SPACE steel cap closes the drain and leaves no visible residues collected in the basket below. Space also has a small footprint and allows the optimal use of the under-sink compartment. |