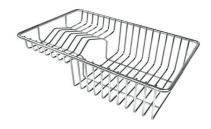

**GRILLE POR.ASSIETTES INOX** mm214x379

**GRILLE PORTE-ASSIETTES INOX** 250x425 A100 B01

**GRILLE PORTE-ASSIETTES INOX** 25x35

A100 A54 \* only in combination with the accessory A644 F04

PLANCHE DE DECOUPE DOUBLE **HDPE** A644 A01