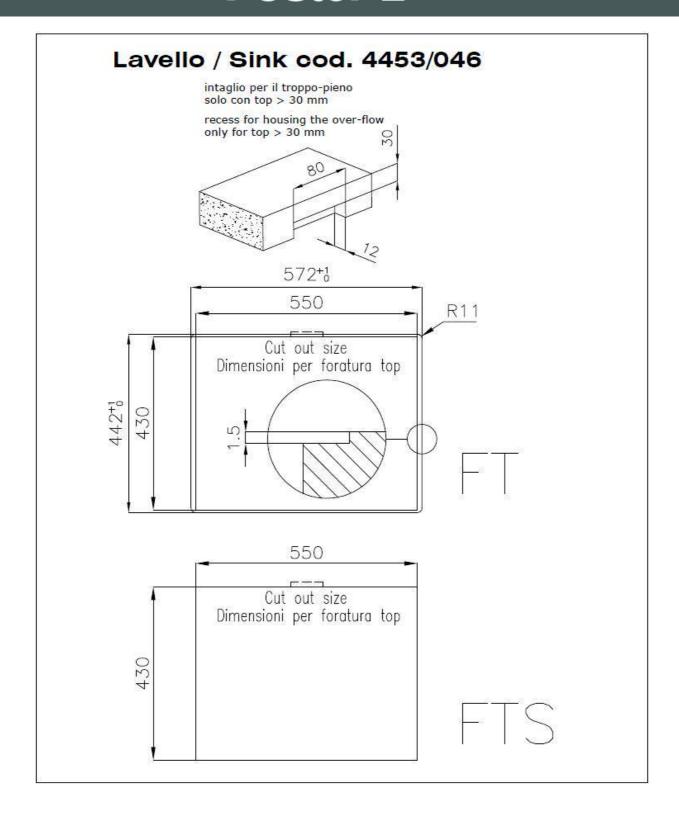

| Built-in hole                 | View technical data sheet                                                                                                                                                                                                                                                                                                                      |
|-------------------------------|------------------------------------------------------------------------------------------------------------------------------------------------------------------------------------------------------------------------------------------------------------------------------------------------------------------------------------------------|
| Drainer                       | No                                                                                                                                                                                                                                                                                                                                             |
| Width                         | 57 cm                                                                                                                                                                                                                                                                                                                                          |
| Bowl dimension                | 530x400mm                                                                                                                                                                                                                                                                                                                                      |
| Number of bowls               | 1 bowl                                                                                                                                                                                                                                                                                                                                         |
| Waste fitting                 | Drain SPACE 3,5"                                                                                                                                                                                                                                                                                                                               |
| Notes:                        | As the product consists of a single seamless steel surface with no gaps or interstices, the use of garbage disposal and waste fitting with automatic control is not permitted.                                                                                                                                                                 |
| FEATURES                      |                                                                                                                                                                                                                                                                                                                                                |
| Gun Metal                     | The Gun Metal finish is obtained by treating steel with a physical process called PVD (Phisical Vacuum Deposition) which deposits particles of noble metals on the surface. The result is a unique and refined aesthetic effect, and an improvement of the mechanical properties of the steel which is more resistant to impact and scratches. |
| ONE SEAMLESS STEEL<br>SURFACE | The waste-fitting and overflow are moulded on the sink. The product is therefore made out of one seamless steel surface, without gaps or interstices. A great plus in terms of hygiene.                                                                                                                                                        |
| Deep bowls                    | This bowls reach an important depth, over 20 cm, thanks to the advanced production technology, that can be offer great capiency and practicity in all the washing operations.                                                                                                                                                                  |
| High thickness                | Imm thick steel. A significant thickness, which guarantees the maximum sturdiness and durability.                                                                                                                                                                                                                                              |
| Perimetral overflow           | The overflow is always a security on the Foster sinks that prevents the overflow of water in case of oversights. The perimeter drain solution improves aesthetics thanks to its square and essential shape.                                                                                                                                    |