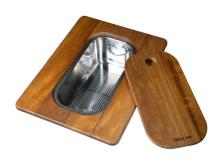

**GRILLE POR.ASSIETTES INOX** mm214x379

**GRILLE PORTE-ASSIETTES INOX** 250x425 A100 B01

**GRILLE PORTE-ASSIETTES INOX** 25x35

A100 A54 \* only in combination with the accessory A644 F04

PLANCHE DE DECOUPE DOUBLE **HDPE** A644 A01

PLANCHE DE DECOUPE DOUBLE IROKO

A644 F04

PLANCHE DE DECOUPE CRYSTAL 23x41 CM

A631 C00

**CUVETTE INOX PERFOREE** 

A151 F00

\* only in combination with the accessory A644 A01

KIT RÂPES ET PLANCHE DE DECOUPE HDPE