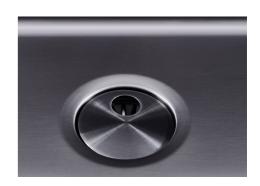

### **INTRIGO 530 GUN METAL**

Kitchen Sinks

Code: N453 F46

VASCA INTRIGO mm 530x400 R12 À FLEUR GUNMETAL

### **DETAILS**

| Coloring               | Gun Metal                                                       |
|------------------------|-----------------------------------------------------------------|
| Edge/Installation Type | Flush-mount   Top-mount                                         |
| Finish                 | PVD                                                             |
| Material               | AISI 304 stainless steel                                        |
| Texture                | Foster brushed                                                  |
| Base                   | 60 cm                                                           |
| Dimensions             | 570x440 mm                                                      |
| Standard fittings      | Fixing hooks, gasket, drain, overflow and siphon, boxed packing |
| Mixer holes            | No standard holes                                               |
|                        |                                                                 |